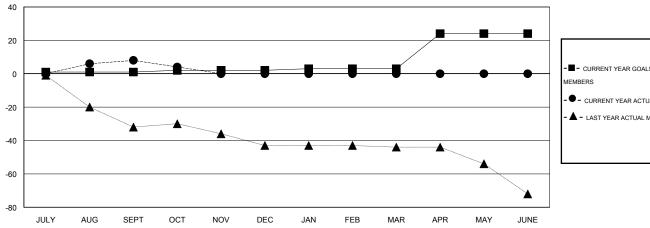

#### GOALS AND ACTUAL MEMBERS CUMULATIVE

| ■-  | CURRENT YEAR GOALS FOR NEW |
|-----|----------------------------|
| EMR | =ps                        |

CURRENT YEAR ACTUAL MEMBERS

- LAST YEAR ACTUAL MEMBERS